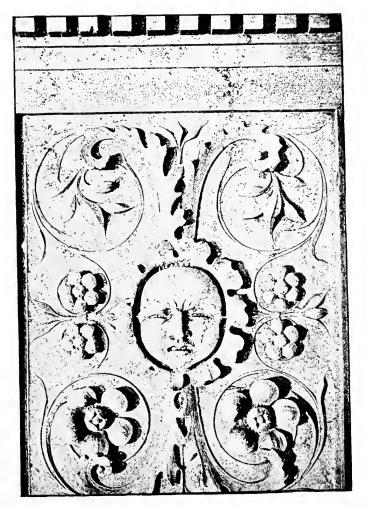

PLATE 1.

TECHNOLOGY ARCHITECTURAL REVIE. .

PLATE 2.

COLUMN DECORATED IN STUCCO, COURTYARD OF THE PALAZZO VECCHIO, FLORENCE.

THE

PLATE 3.

TECHNOLOGY ARCHITECTURAL REVIEW.

, i